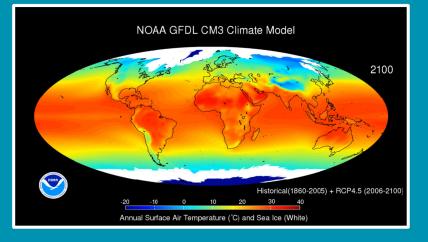

### Increasing Water Temperatures

- Could warm 7°F by 2100
- Contributing to deoxygenation
- Community sensitive to ecological shifts

### Changing Oceanographic Processes

- Changes to currents uncertain
  - Could have large impacts
- El Niño events to increase in frequency and intensity
- 2013-2016 marine heatwave
  - Could be good predictor of future conditions