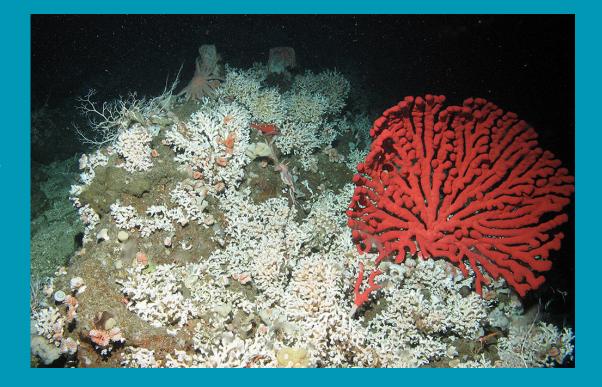

### Ocean Acidification

- CA waters increasing in acidity much faster than global average
  60% since 1895 vs 30% since 1790
- Sanctuary resources are vulnerable
  - Deep water corals
  - Trophic effects
- Northern islands may be a refuge