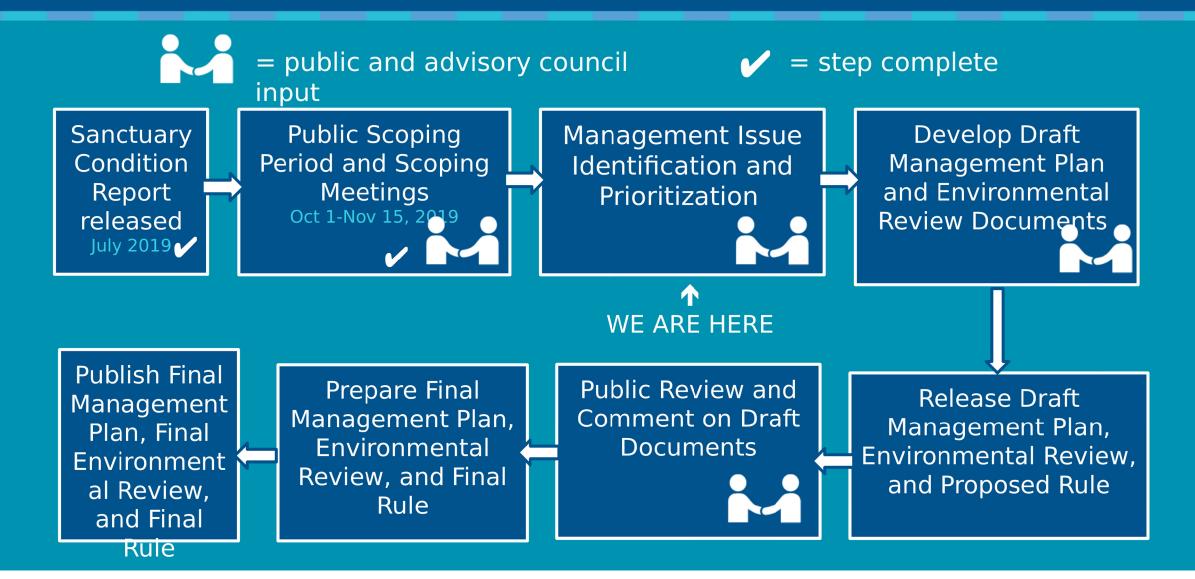

## 1. Status of Management Plan Update Process

### 1. Status of Management Plan Update Process, continued

#### At the last council meeting (March 20):

 Review of council and staff ratings of public scoping comments

#### **Recent staff progress:**

- Program coordinator meetings
- Reviewing proposed structure of the draft management plan
- Discussion of NEPA Environmental Review assessment requirements
- Discussion of issues that could be high priority within the plan (we have more to cover)