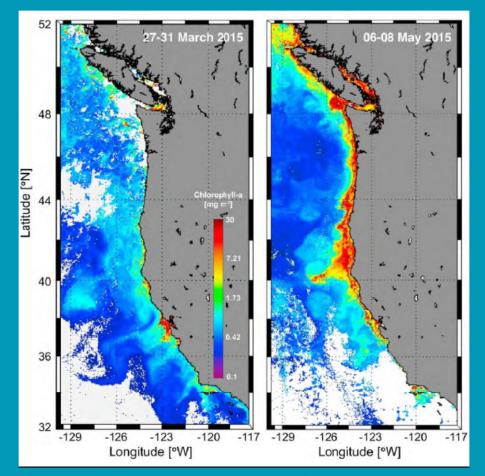

### Harmful Algal Blooms

- The Santa Barbara Channel has been a HAB hot-spot since 1998
- HABs could become larger, more frequent, more toxic, and increase in duration

ONMS 2019; adapted from McCabe et al. 2016